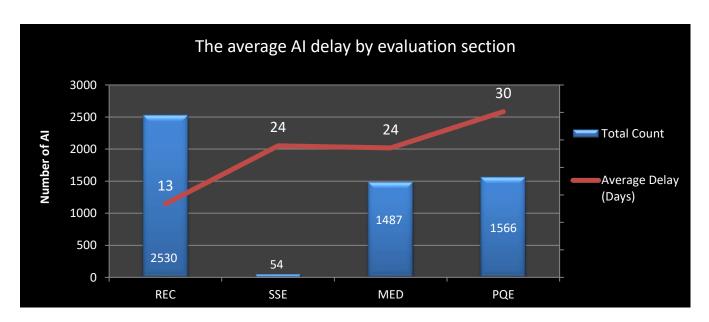

## **July 2019**

Delay is the difference between the overall processing time of the credentials and the net processing time, in days.

**REC**: Regional Exam Center **SSE**: Safety & Suitability Evaluation **MED**: Medical Evaluation Division **PQE**: Professional Qualification Evaluation