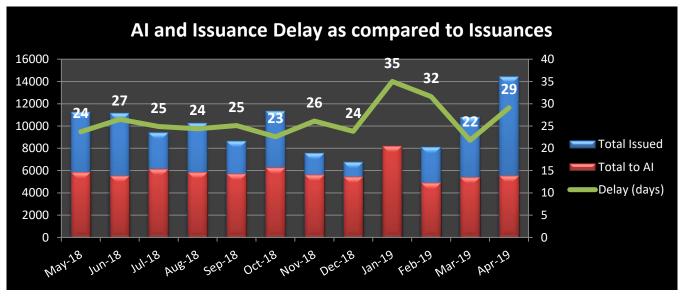

# **April 2019**

Delay is the difference between the overall processing time of the credentials and the net processing time, in days.

**REC**: Regional Exam Center **SSE**: Safety & Suitability Evaluation **MED**: Medical Evaluation Division **PQE**: Professional Qualification Evaluation