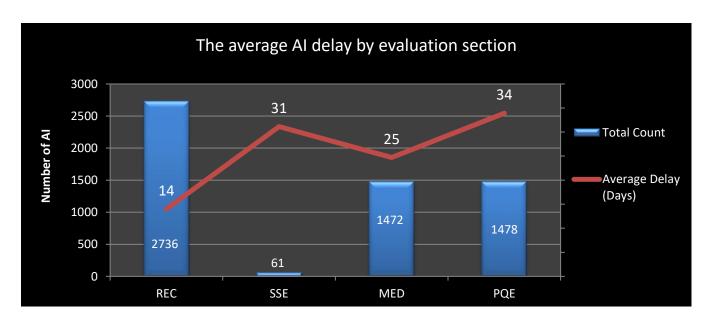

# August 2019

Delay is the difference between the overall processing time of the credentials and the net processing time, in days.

**REC**: Regional Exam Center **SSE**: Safety & Suitability Evaluation **MED**: Medical Evaluation Division **PQE**: Professional Qualification Evaluation

## September 2019

Delay is the difference between the overall processing time of the credentials and the net processing time, in days.

**REC**: Regional Exam Center **SSE**: Safety & Suitability Evaluation **MED**: Medical Evaluation Division **PQE**: Professional Qualification Evaluation

### October 2019

Delay is the difference between the overall processing time of the credentials and the net processing time, in days.

**REC**: Regional Exam Center **SSE**: Safety & Suitability Evaluation **MED**: Medical Evaluation Division **PQE**: Professional Qualification Evaluation

### November 2019

Delay is the difference between the overall processing time of the credentials and the net processing time, in days.

**REC**: Regional Exam Center **SSE**: Safety & Suitability Evaluation **MED**: Medical Evaluation Division **PQE**: Professional Qualification Evaluation

#### December 2019

Delay is the difference between the overall processing time of the credentials and the net processing time, in days.

**REC**: Regional Exam Center **SSE**: Safety & Suitability Evaluation **MED**: Medical Evaluation Division **PQE**: Professional Qualification Evaluation

## January 2019

Delay is the difference between the overall processing time of the credentials and the net processing time, in days.

**REC**: Regional Exam Center **SSE**: Safety & Suitability Evaluation **MED**: Medical Evaluation Division **PQE**: Professional Qualification Evaluation

# February 2019

Delay is the difference between the overall processing time of the credentials and the net processing time, in days.

**REC**: Regional Exam Center **SSE**: Safety & Suitability Evaluation **MED**: Medical Evaluation Division **PQE**: Professional Qualification Evaluation

#### **March 2019**

Delay is the difference between the overall processing time of the credentials and the net processing time, in days.

**REC**: Regional Exam Center **SSE**: Safety & Suitability Evaluation **MED**: Medical Evaluation Division **PQE**: Professional Qualification Evaluation

# **April 2019**

Delay is the difference between the overall processing time of the credentials and the net processing time, in days.

**REC**: Regional Exam Center **SSE**: Safety & Suitability Evaluation **MED**: Medical Evaluation Division **PQE**: Professional Qualification Evaluation

## May 2019

Delay is the difference between the overall processing time of the credentials and the net processing time, in days.

**REC**: Regional Exam Center **SSE**: Safety & Suitability Evaluation **MED**: Medical Evaluation Division **PQE**: Professional Qualification Evaluation

### June 2019

Delay is the difference between the overall processing time of the credentials and the net processing time, in days.

**REC**: Regional Exam Center **SSE**: Safety & Suitability Evaluation **MED**: Medical Evaluation Division **PQE**: Professional Qualification Evaluation

## **July 2019**

Delay is the difference between the overall processing time of the credentials and the net processing time, in days.

**REC**: Regional Exam Center **SSE**: Safety & Suitability Evaluation **MED**: Medical Evaluation Division **PQE**: Professional Qualification Evaluation