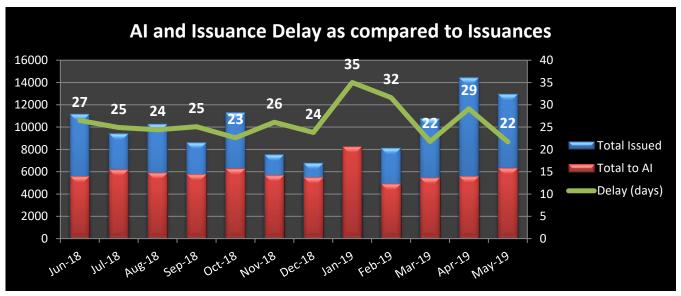

## May 2019

Delay is the difference between the overall processing time of the credentials and the net processing time, in days.

**REC**: Regional Exam Center **SSE**: Safety & Suitability Evaluation **MED**: Medical Evaluation Division **PQE**: Professional Qualification Evaluation