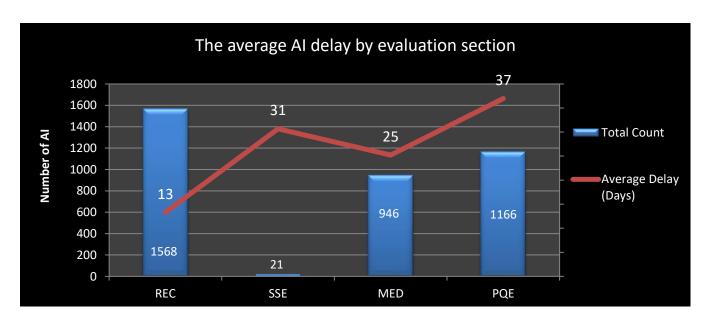

## January 2019

Delay is the difference between the overall processing time of the credentials and the net processing time, in days.

**REC**: Regional Exam Center **SSE**: Safety & Suitability Evaluation **MED**: Medical Evaluation Division **PQE**: Professional Qualification Evaluation