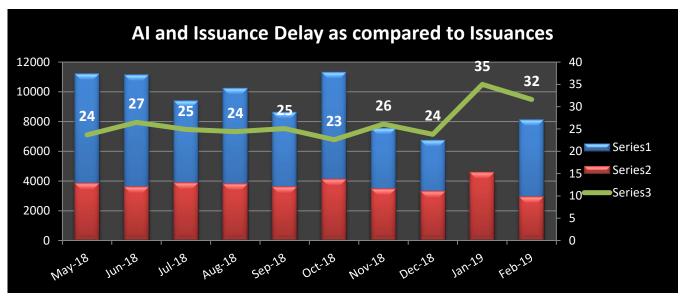

# February 2019

Delay is the difference between the overall processing time of the credentials and the net processing time, in days.

**REC**: Regional Exam Center **SSE**: Safety & Suitability Evaluation **MED**: Medical Evaluation Division **PQE**: Professional Qualification Evaluation