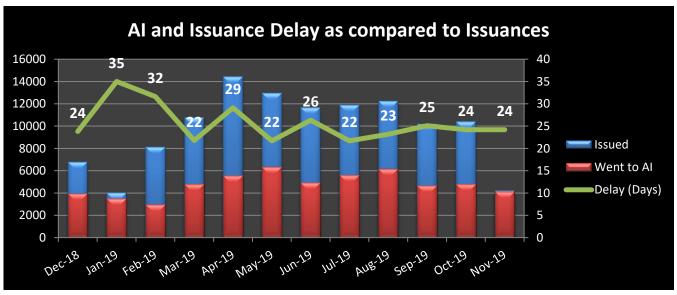

### November 2019

Delay is the difference between the overall processing time of the credentials and the net processing time, in days.

**REC**: Regional Exam Center **SSE**: Safety & Suitability Evaluation **MED**: Medical Evaluation Division **PQE**: Professional Qualification Evaluation