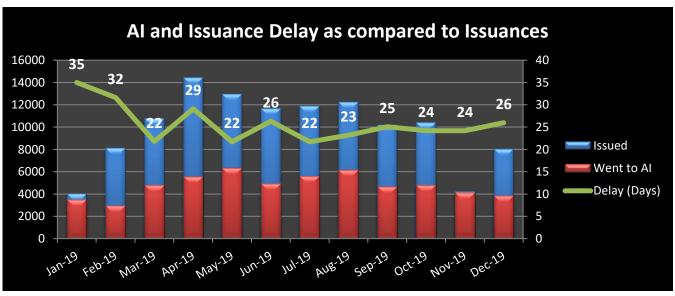

## January 2019

Delay is the difference between the overall processing time of the credentials and the net processing time, in days.

**REC**: Regional Exam Center **SSE**: Safety & Suitability Evaluation **MED**: Medical Evaluation Division **PQE**: Professional Qualification Evaluation