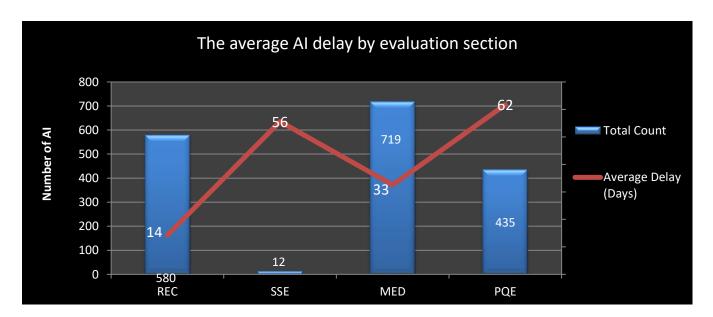

## January 2019

Delay is the difference between the overall processing time of the credentials and the net processing time, in days.

**REC**: Regional Exam Center **SSE**: Safety & Suitability Evaluation **MED**: Medical Evaluation Division **PQE**: Professional Qualification Evaluation