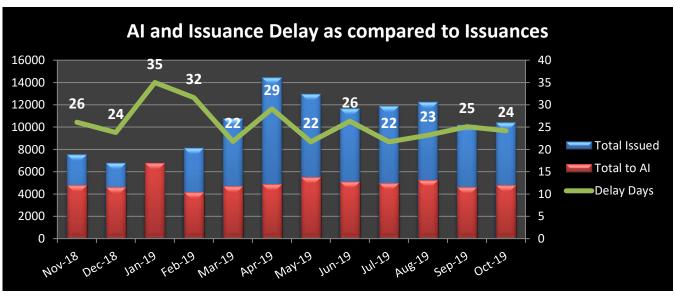

### October 2019

Delay is the difference between the overall processing time of the credentials and the net processing time, in days.

**REC**: Regional Exam Center **SSE**: Safety & Suitability Evaluation **MED**: Medical Evaluation Division **PQE**: Professional Qualification Evaluation