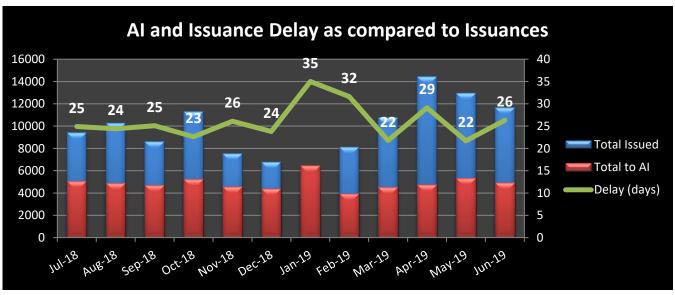

## **July 2019**

Delay is the difference between the overall processing time of the credentials and the net processing time, in days.

**REC**: Regional Exam Center **SSE**: Safety & Suitability Evaluation **MED**: Medical Evaluation Division **PQE**: Professional Qualification Evaluation