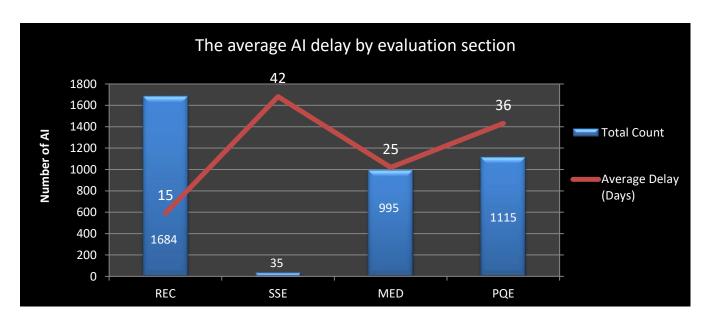

### November 2019

Delay is the difference between the overall processing time of the credentials and the net processing time, in days.

**REC**: Regional Exam Center **SSE**: Safety & Suitability Evaluation **MED**: Medical Evaluation Division **PQE**: Professional Qualification Evaluation