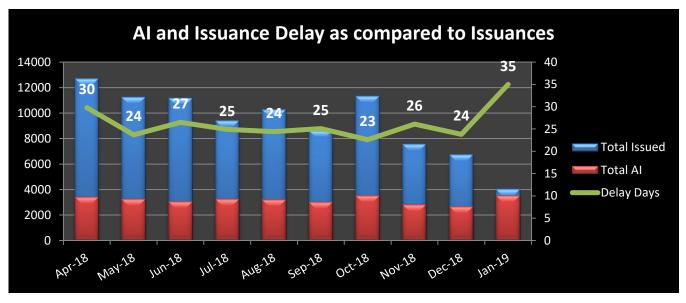

## January 2019

Delay is the difference between the overall processing time of the credentials and the net processing time, in days.

**REC**: Regional Exam Center **SSE**: Safety & Suitability Evaluation **MED**: Medical Evaluation Division **PQE**: Professional Qualification Evaluation