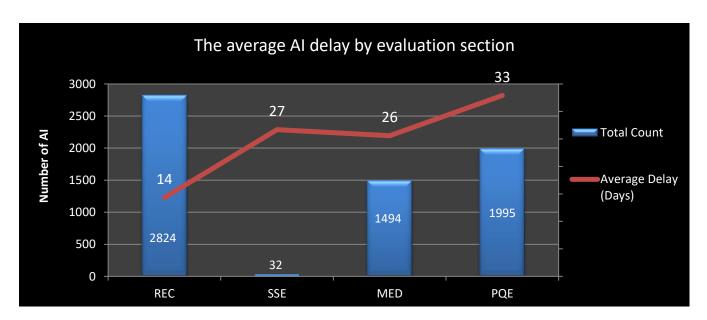

# August 2019

Delay is the difference between the overall processing time of the credentials and the net processing time, in days.

**REC**: Regional Exam Center **SSE**: Safety & Suitability Evaluation **MED**: Medical Evaluation Division **PQE**: Professional Qualification Evaluation

## September 2019

Delay is the difference between the overall processing time of the credentials and the net processing time, in days.

**REC**: Regional Exam Center **SSE**: Safety & Suitability Evaluation **MED**: Medical Evaluation Division **PQE**: Professional Qualification Evaluation

### October 2019

Delay is the difference between the overall processing time of the credentials and the net processing time, in days.

**REC**: Regional Exam Center **SSE**: Safety & Suitability Evaluation **MED**: Medical Evaluation Division **PQE**: Professional Qualification Evaluation

### November 2019

Delay is the difference between the overall processing time of the credentials and the net processing time, in days.

**REC**: Regional Exam Center **SSE**: Safety & Suitability Evaluation **MED**: Medical Evaluation Division **PQE**: Professional Qualification Evaluation

#### December 2019

Delay is the difference between the overall processing time of the credentials and the net processing time, in days.

**REC**: Regional Exam Center **SSE**: Safety & Suitability Evaluation **MED**: Medical Evaluation Division **PQE**: Professional Qualification Evaluation

## January 2019

Delay is the difference between the overall processing time of the credentials and the net processing time, in days.

**REC**: Regional Exam Center **SSE**: Safety & Suitability Evaluation **MED**: Medical Evaluation Division **PQE**: Professional Qualification Evaluation

# February 2019

Delay is the difference between the overall processing time of the credentials and the net processing time, in days.

**REC**: Regional Exam Center **SSE**: Safety & Suitability Evaluation **MED**: Medical Evaluation Division **PQE**: Professional Qualification Evaluation

#### **March 2019**

Delay is the difference between the overall processing time of the credentials and the net processing time, in days.

**REC**: Regional Exam Center **SSE**: Safety & Suitability Evaluation **MED**: Medical Evaluation Division **PQE**: Professional Qualification Evaluation

# **April 2019**

Delay is the difference between the overall processing time of the credentials and the net processing time, in days.

**REC**: Regional Exam Center **SSE**: Safety & Suitability Evaluation **MED**: Medical Evaluation Division **PQE**: Professional Qualification Evaluation

## May 2019

Delay is the difference between the overall processing time of the credentials and the net processing time, in days.

**REC**: Regional Exam Center **SSE**: Safety & Suitability Evaluation **MED**: Medical Evaluation Division **PQE**: Professional Qualification Evaluation

### June 2019

Delay is the difference between the overall processing time of the credentials and the net processing time, in days.

**REC**: Regional Exam Center **SSE**: Safety & Suitability Evaluation **MED**: Medical Evaluation Division **PQE**: Professional Qualification Evaluation

## **July 2019**

Delay is the difference between the overall processing time of the credentials and the net processing time, in days.

**REC**: Regional Exam Center **SSE**: Safety & Suitability Evaluation **MED**: Medical Evaluation Division **PQE**: Professional Qualification Evaluation