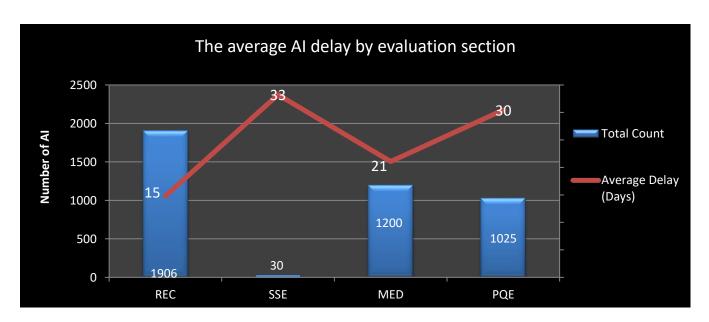

#### **March 2019**

Delay is the difference between the overall processing time of the credentials and the net processing time, in days.

**REC**: Regional Exam Center **SSE**: Safety & Suitability Evaluation **MED**: Medical Evaluation Division **PQE**: Professional Qualification Evaluation