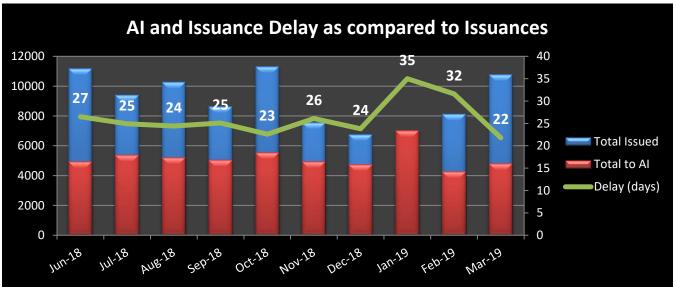

#### **March 2019**

Delay is the difference between the overall processing time of the credentials and the net processing time, in days.

**REC**: Regional Exam Center **SSE**: Safety & Suitability Evaluation **MED**: Medical Evaluation Division **PQE**: Professional Qualification Evaluation