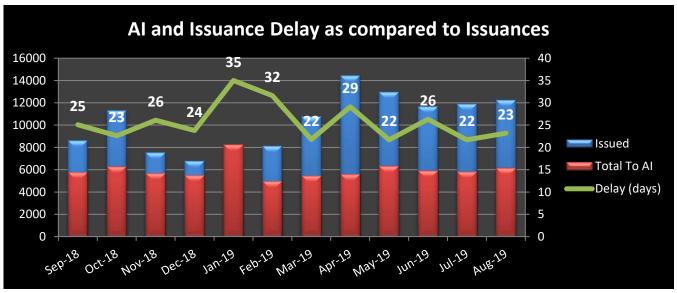

# August 2019

Delay is the difference between the overall processing time of the credentials and the net processing time, in days.

**REC**: Regional Exam Center **SSE**: Safety & Suitability Evaluation **MED**: Medical Evaluation Division **PQE**: Professional Qualification Evaluation

## September 2019

Delay is the difference between the overall processing time of the credentials and the net processing time, in days.

**REC**: Regional Exam Center **SSE**: Safety & Suitability Evaluation **MED**: Medical Evaluation Division **PQE**: Professional Qualification Evaluation

### October 2019

Delay is the difference between the overall processing time of the credentials and the net processing time, in days.

**REC**: Regional Exam Center **SSE**: Safety & Suitability Evaluation **MED**: Medical Evaluation Division **PQE**: Professional Qualification Evaluation

### November 2019

Delay is the difference between the overall processing time of the credentials and the net processing time, in days.

**REC**: Regional Exam Center **SSE**: Safety & Suitability Evaluation **MED**: Medical Evaluation Division **PQE**: Professional Qualification Evaluation

#### December 2019

Delay is the difference between the overall processing time of the credentials and the net processing time, in days.

**REC**: Regional Exam Center **SSE**: Safety & Suitability Evaluation **MED**: Medical Evaluation Division **PQE**: Professional Qualification Evaluation

## January 2019

Delay is the difference between the overall processing time of the credentials and the net processing time, in days.

**REC**: Regional Exam Center **SSE**: Safety & Suitability Evaluation **MED**: Medical Evaluation Division **PQE**: Professional Qualification Evaluation

# February 2019

Delay is the difference between the overall processing time of the credentials and the net processing time, in days.

**REC**: Regional Exam Center **SSE**: Safety & Suitability Evaluation **MED**: Medical Evaluation Division **PQE**: Professional Qualification Evaluation

#### **March 2019**

Delay is the difference between the overall processing time of the credentials and the net processing time, in days.

**REC**: Regional Exam Center **SSE**: Safety & Suitability Evaluation **MED**: Medical Evaluation Division **PQE**: Professional Qualification Evaluation

# **April 2019**

Delay is the difference between the overall processing time of the credentials and the net processing time, in days.

**REC**: Regional Exam Center **SSE**: Safety & Suitability Evaluation **MED**: Medical Evaluation Division **PQE**: Professional Qualification Evaluation

## May 2019

Delay is the difference between the overall processing time of the credentials and the net processing time, in days.

**REC**: Regional Exam Center **SSE**: Safety & Suitability Evaluation **MED**: Medical Evaluation Division **PQE**: Professional Qualification Evaluation

### June 2019

Delay is the difference between the overall processing time of the credentials and the net processing time, in days.

**REC**: Regional Exam Center **SSE**: Safety & Suitability Evaluation **MED**: Medical Evaluation Division **PQE**: Professional Qualification Evaluation

## **July 2019**

Delay is the difference between the overall processing time of the credentials and the net processing time, in days.

**REC**: Regional Exam Center **SSE**: Safety & Suitability Evaluation **MED**: Medical Evaluation Division **PQE**: Professional Qualification Evaluation