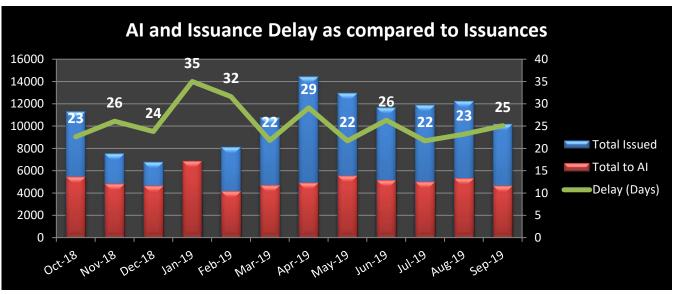

## September 2019

Delay is the difference between the overall processing time of the credentials and the net processing time, in days.

**REC**: Regional Exam Center **SSE**: Safety & Suitability Evaluation **MED**: Medical Evaluation Division **PQE**: Professional Qualification Evaluation