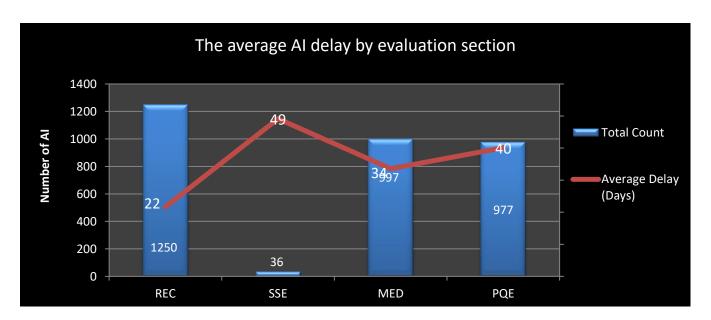

# February 2019

Delay is the difference between the overall processing time of the credentials and the net processing time, in days.

**REC**: Regional Exam Center **SSE**: Safety & Suitability Evaluation **MED**: Medical Evaluation Division **PQE**: Professional Qualification Evaluation