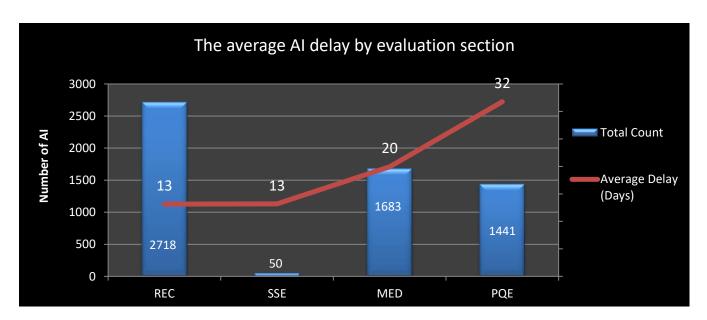

## May 2019

Delay is the difference between the overall processing time of the credentials and the net processing time, in days.

**REC**: Regional Exam Center **SSE**: Safety & Suitability Evaluation **MED**: Medical Evaluation Division **PQE**: Professional Qualification Evaluation