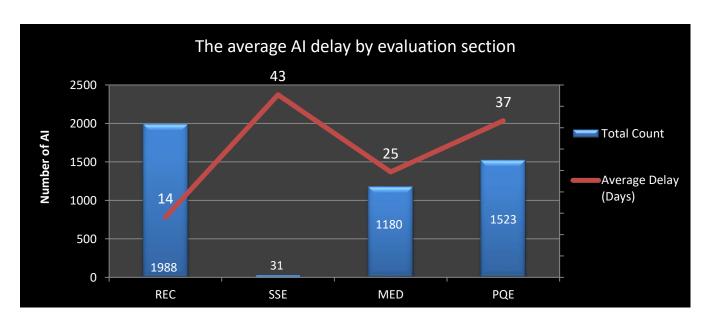

### October 2019

Delay is the difference between the overall processing time of the credentials and the net processing time, in days.

**REC**: Regional Exam Center **SSE**: Safety & Suitability Evaluation **MED**: Medical Evaluation Division **PQE**: Professional Qualification Evaluation

#### December 2019

Delay is the difference between the overall processing time of the credentials and the net processing time, in days.

**REC**: Regional Exam Center **SSE**: Safety & Suitability Evaluation **MED**: Medical Evaluation Division **PQE**: Professional Qualification Evaluation