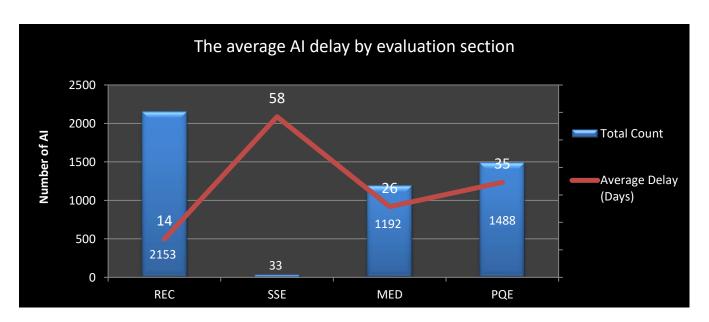

## September 2019

Delay is the difference between the overall processing time of the credentials and the net processing time, in days.

**REC**: Regional Exam Center **SSE**: Safety & Suitability Evaluation **MED**: Medical Evaluation Division **PQE**: Professional Qualification Evaluation