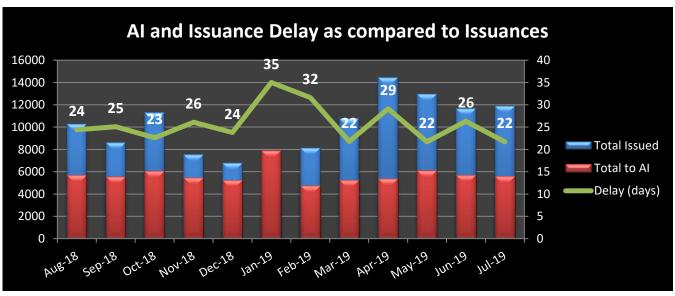

# August 2019

Delay is the difference between the overall processing time of the credentials and the net processing time, in days.

**REC**: Regional Exam Center **SSE**: Safety & Suitability Evaluation **MED**: Medical Evaluation Division **PQE**: Professional Qualification Evaluation

## September 2019

Delay is the difference between the overall processing time of the credentials and the net processing time, in days.

**REC**: Regional Exam Center **SSE**: Safety & Suitability Evaluation **MED**: Medical Evaluation Division **PQE**: Professional Qualification Evaluation

### October 2019

Delay is the difference between the overall processing time of the credentials and the net processing time, in days.

**REC**: Regional Exam Center **SSE**: Safety & Suitability Evaluation **MED**: Medical Evaluation Division **PQE**: Professional Qualification Evaluation

### November 2019

Delay is the difference between the overall processing time of the credentials and the net processing time, in days.

**REC**: Regional Exam Center **SSE**: Safety & Suitability Evaluation **MED**: Medical Evaluation Division **PQE**: Professional Qualification Evaluation

#### December 2019

Delay is the difference between the overall processing time of the credentials and the net processing time, in days.

**REC**: Regional Exam Center **SSE**: Safety & Suitability Evaluation **MED**: Medical Evaluation Division **PQE**: Professional Qualification Evaluation

## January 2019

Delay is the difference between the overall processing time of the credentials and the net processing time, in days.

**REC**: Regional Exam Center **SSE**: Safety & Suitability Evaluation **MED**: Medical Evaluation Division **PQE**: Professional Qualification Evaluation

# February 2019

Delay is the difference between the overall processing time of the credentials and the net processing time, in days.

**REC**: Regional Exam Center **SSE**: Safety & Suitability Evaluation **MED**: Medical Evaluation Division **PQE**: Professional Qualification Evaluation

#### **March 2019**

Delay is the difference between the overall processing time of the credentials and the net processing time, in days.

**REC**: Regional Exam Center **SSE**: Safety & Suitability Evaluation **MED**: Medical Evaluation Division **PQE**: Professional Qualification Evaluation

# **April 2019**

Delay is the difference between the overall processing time of the credentials and the net processing time, in days.

**REC**: Regional Exam Center **SSE**: Safety & Suitability Evaluation **MED**: Medical Evaluation Division **PQE**: Professional Qualification Evaluation

## May 2019

Delay is the difference between the overall processing time of the credentials and the net processing time, in days.

**REC**: Regional Exam Center **SSE**: Safety & Suitability Evaluation **MED**: Medical Evaluation Division **PQE**: Professional Qualification Evaluation

### June 2019

Delay is the difference between the overall processing time of the credentials and the net processing time, in days.

**REC**: Regional Exam Center **SSE**: Safety & Suitability Evaluation **MED**: Medical Evaluation Division **PQE**: Professional Qualification Evaluation

## **July 2019**

Delay is the difference between the overall processing time of the credentials and the net processing time, in days.

**REC**: Regional Exam Center **SSE**: Safety & Suitability Evaluation **MED**: Medical Evaluation Division **PQE**: Professional Qualification Evaluation