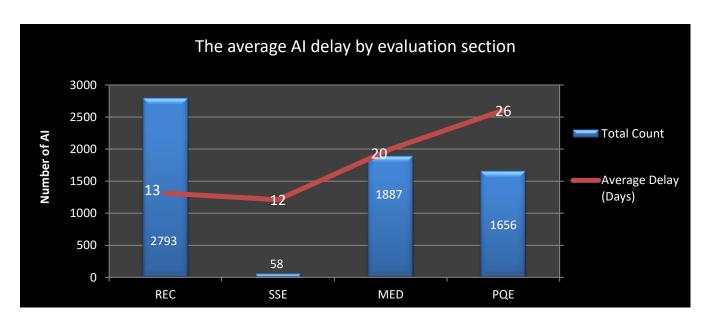

# **April 2019**

Delay is the difference between the overall processing time of the credentials and the net processing time, in days.

**REC**: Regional Exam Center **SSE**: Safety & Suitability Evaluation **MED**: Medical Evaluation Division **PQE**: Professional Qualification Evaluation