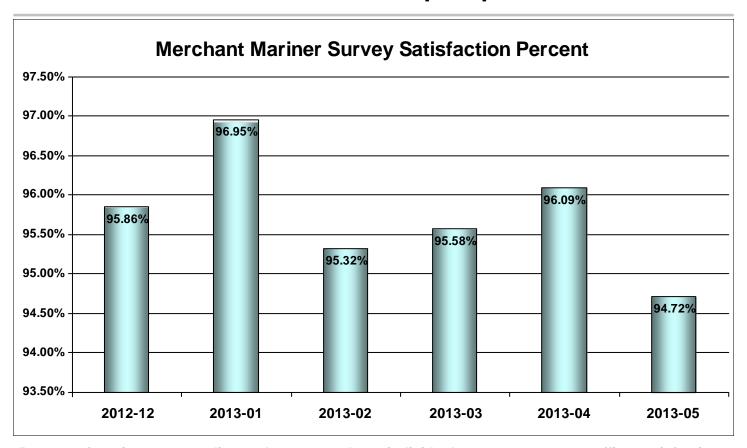

Month of Performance [2013-01]

Month of Performance [2013-02]

Month of Performance [2013-03]

Month of Performance [2013-04]

Month of Performance [2013-05]

Month of Performance [2013-06]

Month of Performance [2013-07]