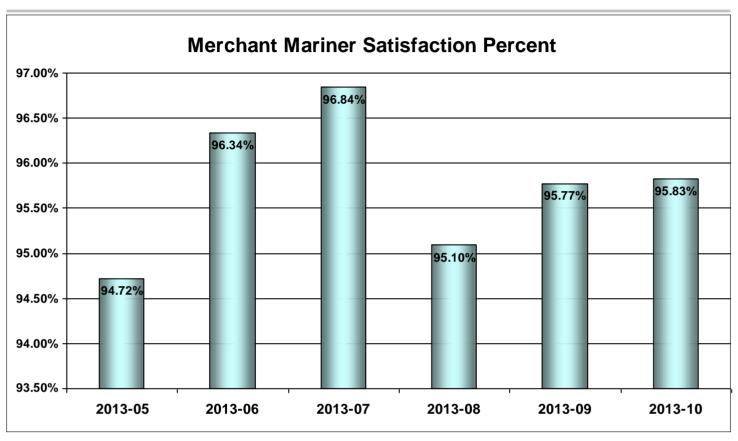

Month of Performance [2013-08]

Percent of mariners providing feedback whose individual response averages affirm satisfaction in their experiences with the NMC and the Mariner Credentialing Processes.

Month of Performance [2013-09]

Percent of mariners providing feedback whose individual response averages affirm satisfaction in their experiences with the NMC and the Mariner Credentialing Processes.

Month of Performance [2013-10]

Month of Performance [2013-11]