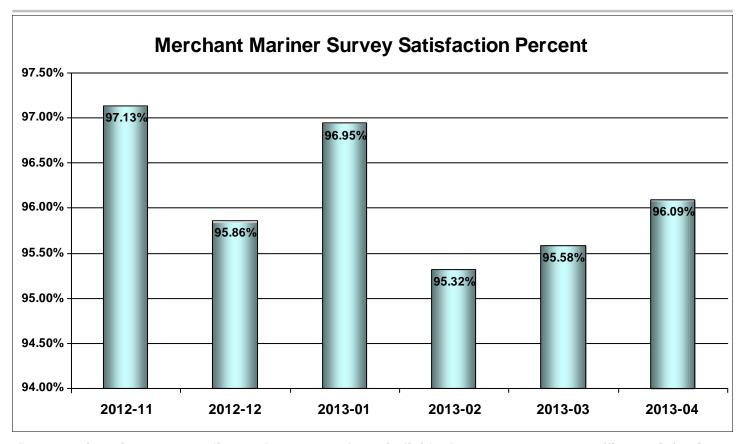

Month of Performance [2013-12]

Percent of mariners providing feedback whose individual response averages affirm satisfaction in their experiences with the NMC and the Mariner Credentialing Processes.