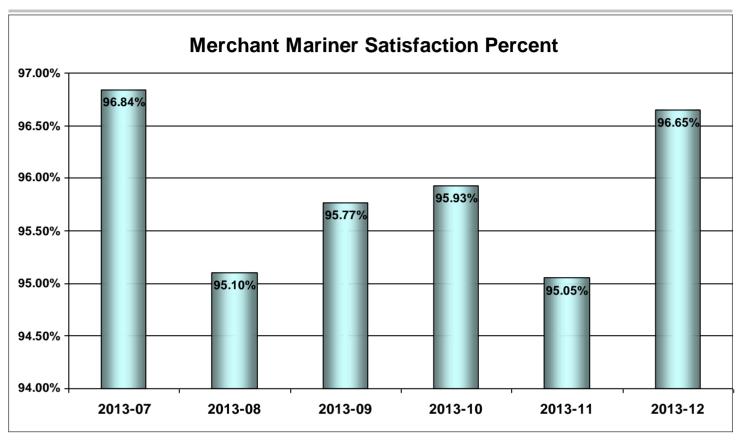

Month of Performance [2013-12]

Percent of mariners providing feedback whose individual response averages affirm satisfaction in their experiences with the NMC and the Mariner Credentialing Processes.