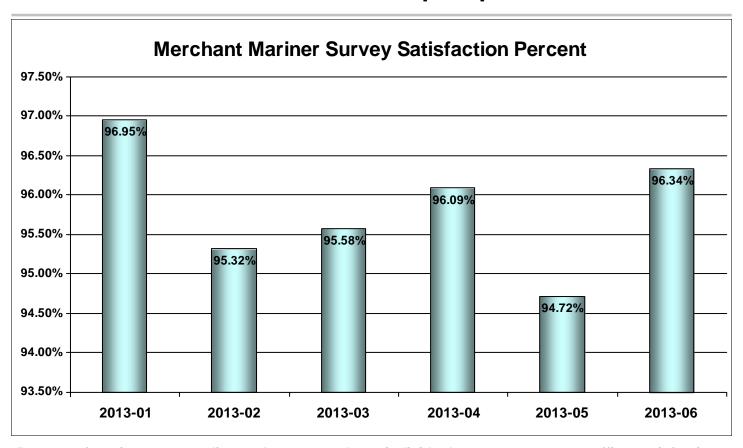

Month of Performance [2013-01]

Month of Performance [2013-02]

Month of Performance [2013-03]

Month of Performance [2013-04]

Month of Performance [2013-05]

Month of Performance [2013-06]

Month of Performance [2013-07]

Month of Performance [2013-08]

Percent of mariners providing feedback whose individual response averages affirm satisfaction in their experiences with the NMC and the Mariner Credentialing Processes.

Month of Performance [2013-09]