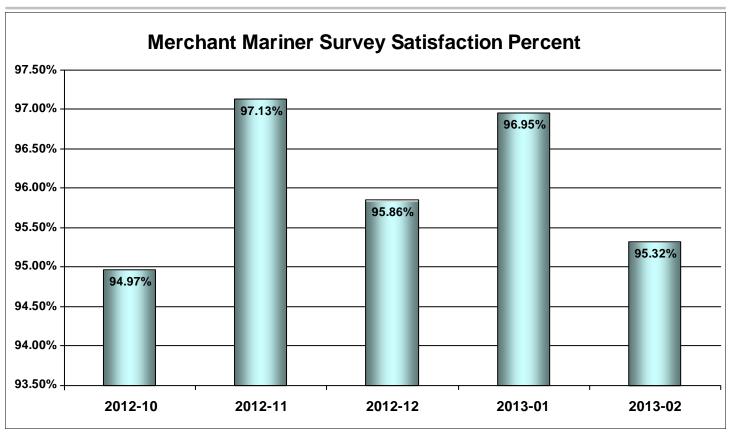

Percent of mariners providing feedback whose individual response averages affirm satisfaction in their experiences with the NMC and the Mariner Credentialing Processes.

Month of Performance [2013-10]

Month of Performance [2013-11]