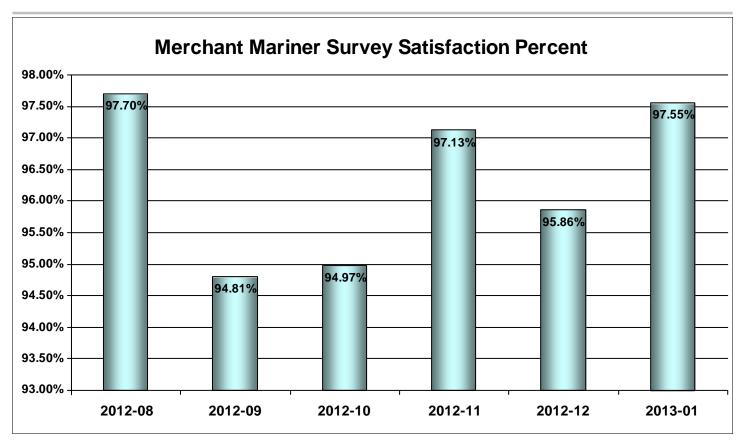

Month of Performance [2013-01]

Month of Performance [2013-02]

Month of Performance [2013-03]

Month of Performance [2013-04]

Month of Performance [2013-05]

Month of Performance [2013-06]

Month of Performance [2013-07]