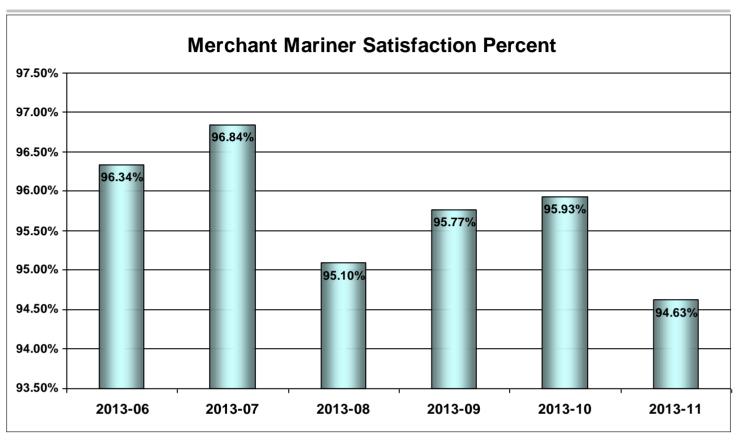

Percent of mariners providing feedback whose individual response averages affirm satisfaction in their experiences with the NMC and the Mariner Credentialing Processes.

Month of Performance [2013-10]

Month of Performance [2013-11]