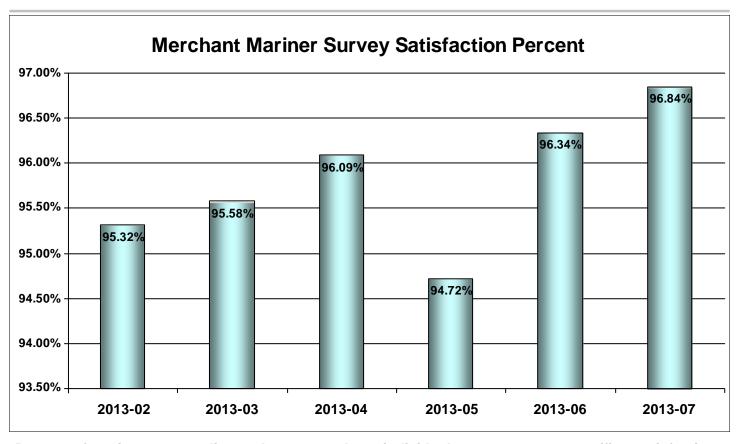

Month of Performance [2013-08]

Percent of mariners providing feedback whose individual response averages affirm satisfaction in their experiences with the NMC and the Mariner Credentialing Processes.

Month of Performance [2013-09]

Percent of mariners providing feedback whose individual response averages affirm satisfaction in their experiences with the NMC and the Mariner Credentialing Processes.

Month of Performance [2013-10]

Month of Performance [2013-11]