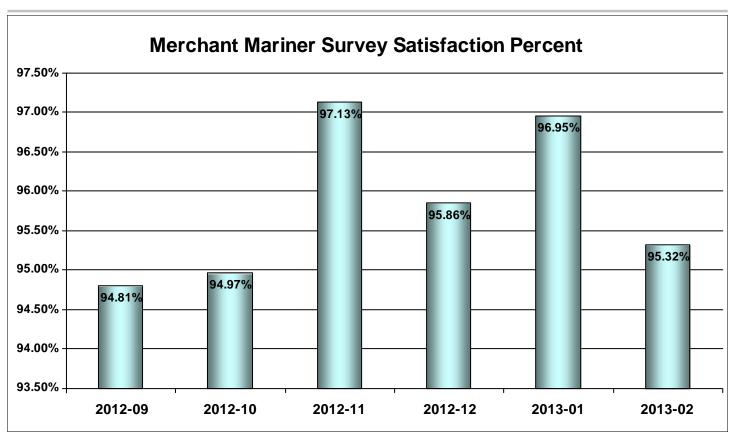

Month of Performance [2013-08]

Percent of mariners providing feedback whose individual response averages affirm satisfaction in their experiences with the NMC and the Mariner Credentialing Processes.

Month of Performance [2013-09]