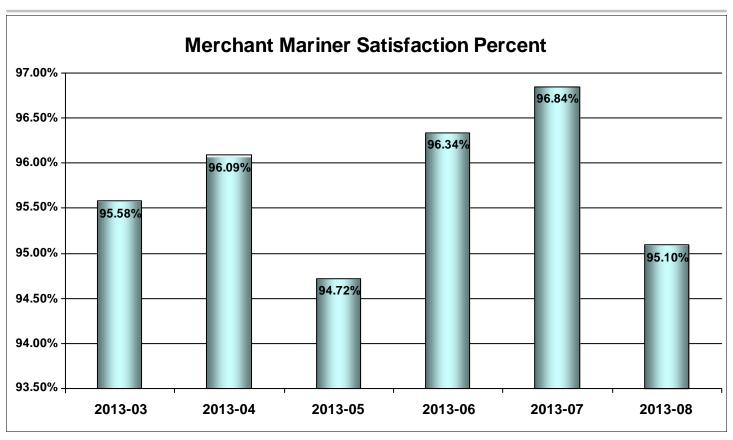

Percent of mariners providing feedback whose individual response averages affirm satisfaction in their experiences with the NMC and the Mariner Credentialing Processes.

Month of Performance [2013-10]

Month of Performance [2013-11]

Month of Performance [2013-12]

Percent of mariners providing feedback whose individual response averages affirm satisfaction in their experiences with the NMC and the Mariner Credentialing Processes.