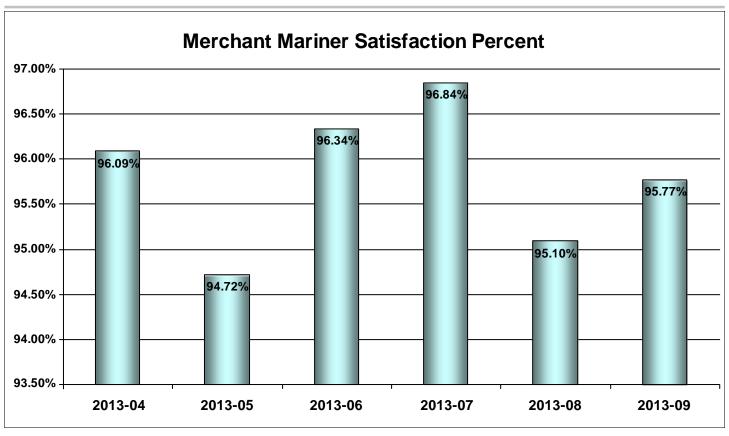

Month of Performance [2013-01]

Month of Performance [2013-02]

Month of Performance [2013-03]

Month of Performance [2013-04]

Month of Performance [2013-05]

Month of Performance [2013-06]

Month of Performance [2013-07]

Month of Performance [2013-08]

Percent of mariners providing feedback whose individual response averages affirm satisfaction in their experiences with the NMC and the Mariner Credentialing Processes.

Month of Performance [2013-09]